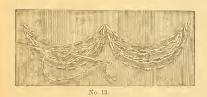

#### FILLING FOR EMBROIDERED SCOLLOPS. No. 13.

The method illustrated for "filling in" scollops before the embroidery is done, is very successful in giving a rounded effect to the work when finished. The outlines are run, and then an under-filling, formed of chain stitching, is made in two rows between the outlining stitches. After this, the usual button-hole stitch is employed to cover the filling and complete the embroidery.